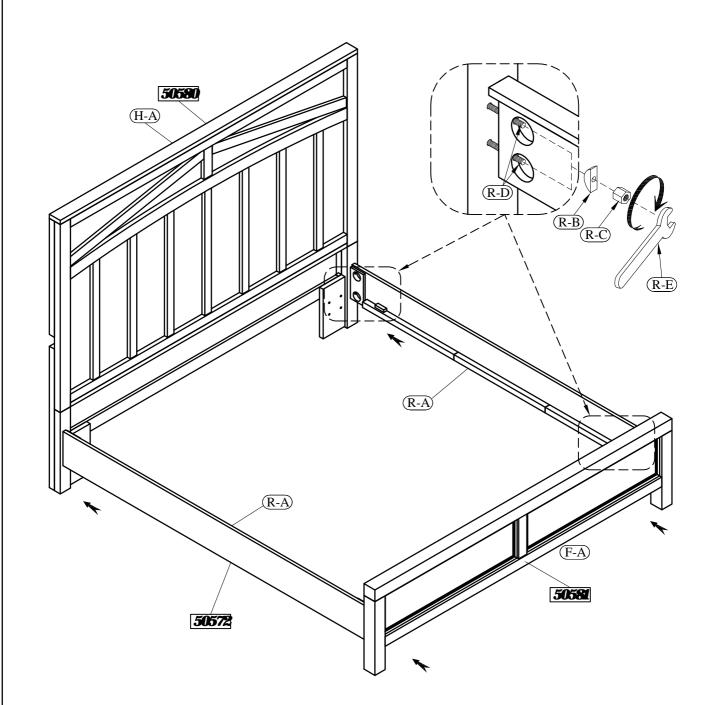

Made in Viet Nam
6/0- 6/6 King Panel Bed

Page 4 of 6

**50680 -- 6/6 Panel** Headboard **50581 -- 6/6 Panel** Footboard **50572 -- 5/0-6/6** Side Rails

Step 3

Page 5 of 6 Riverside Bozeman Made in Viet Nam Bedroom6/0-6/6 King Panel Bed Assembly Instructions info@riverside furniture com Step 4 (F-B) Step 5 (F-D) Φ (F-B)