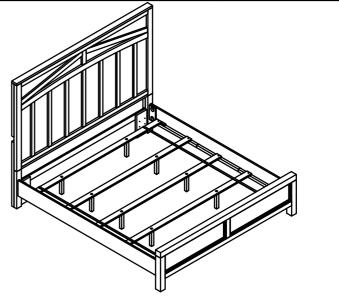

Made in Viet Nam
6/0- 6/6 King Panel Bed

Page 4 of 6

**50680 -- 6/6 Panel** Headboard **50581 -- 6/6 Panel** Footboard **50572 -- 5/0-6/6** Side Rails

Step 3

Page 5 of 6 Riverside Bozeman Made in Viet Nam Bedroom6/0-6/6 King Panel Bed Assembly Instructions info@riverside furniture com Step 4 (F-B) Step 5 (F-D) Φ (F-B)

The headboard may be used alone with a Eastern King or California King size metal bed frame.