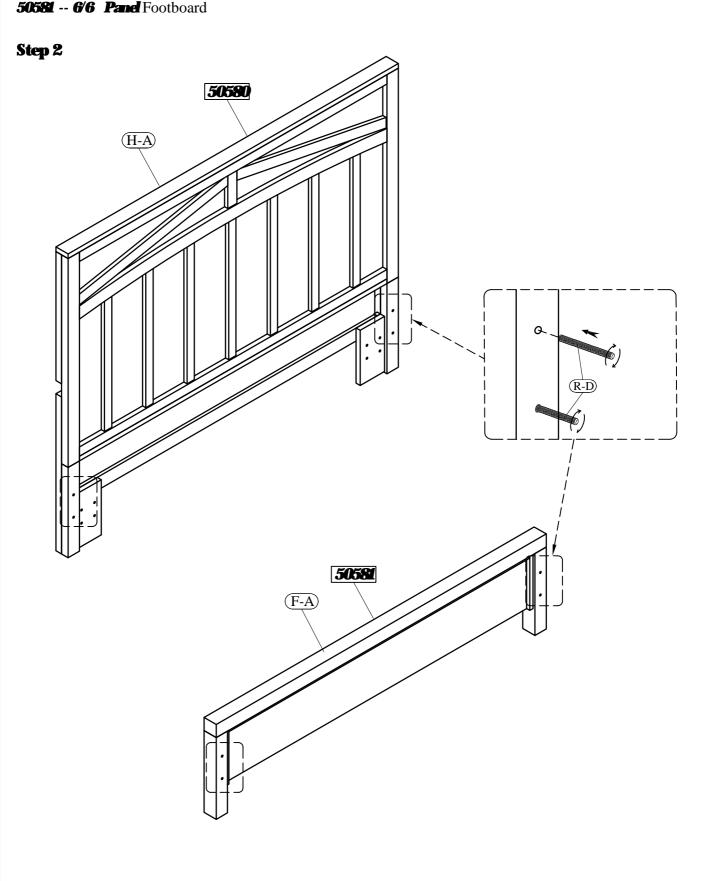

Riverside FURNITURE with info@riverside furniture com Bozeman Bedroom Assembly Instructions Page 2 of 6

Made in Viet Nam
6/0- 6/6 King Panel Bed

**50580 -- 6/6 Pand** Headboard

Step 1

Step 2

Riverside FURNITURE with info@riverside furniture com

Bozeman Bedroom Assembly Instructions Page 3 of 6

Made in Viet Nam

Made in Viet Nam

6/0-6/6 King Panel Bed

**50580 -- 6'6 Panel** Headboard **50581 -- 6'6 Panel** Footboard

Bozeman Bedroom Assembly Instructions