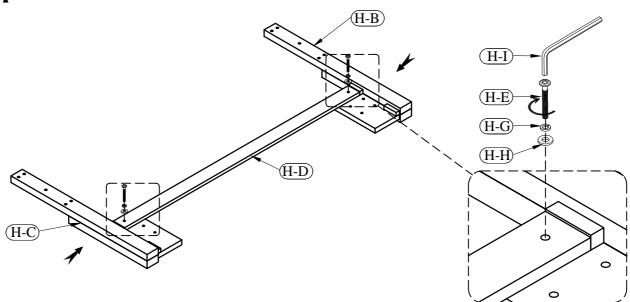

Riverside FURNITURE with info@riverside furniture com Bozeman Bedroom Assembly Instructions Page 2 of 6

Made in Viet Nam
6/0- 6/6 King Panel Bed

**50580 -- 6/6 Pand** Headboard

Step 1

Step 2

Riverside FURNITURE with info@riverside furniture com