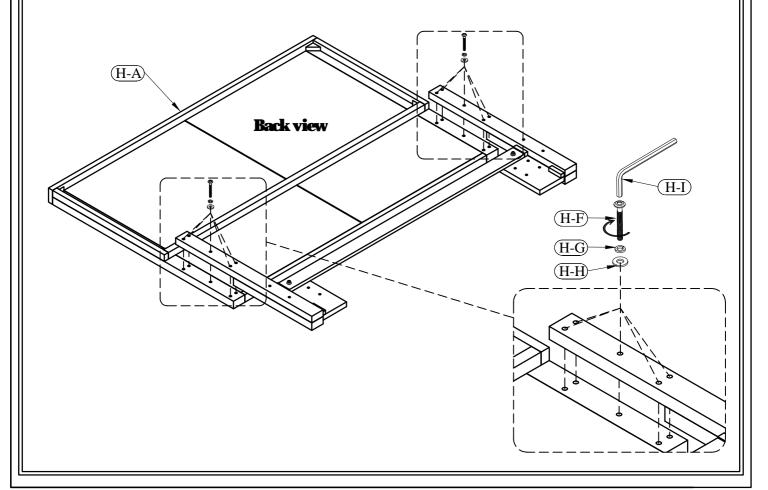

Riverside FURNITURE with info@riverside furniture com Bozeman Bedroom Assembly Instructions Page 2 of 6

Made in Viet Nam
6/0- 6/6 King Panel Bed

**50580 -- 6/6 Pand** Headboard

Step 1

Step 2

Riverside FURNITURE with info@riverside furniture com